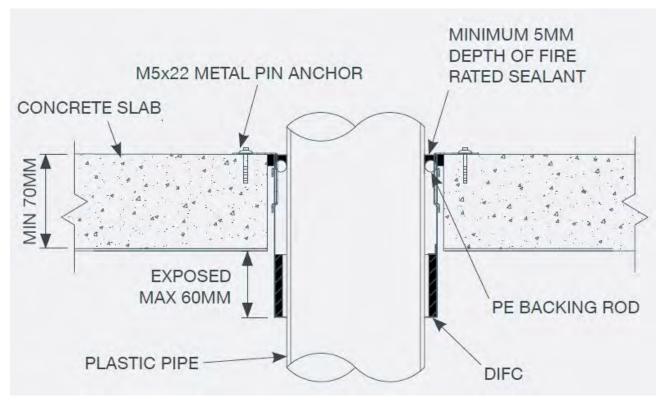

## **INSTALLATION INSTRUCTIONS:**

- 1. Core drill hole to specified diameter to suit pipe size.
- 2. Install drop-in fire collar fixing with two metal pin anchors into the slab.
- 3. Ensure collar on underside of slab is exposed no greater than 60mm nor recessed more than 5mm into the slab.
- 4. Insert pipework through collar and apply 5mm Allproof MAS310 sealant over a PE backing rod at top of slab.